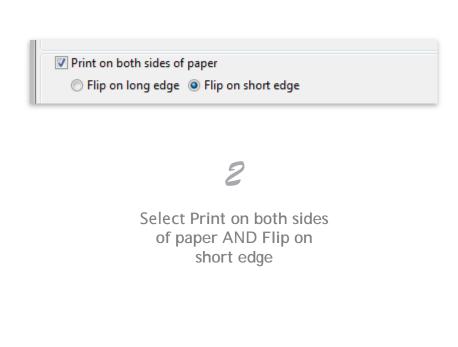

## Printing Instructions – Math Cards

1

Load your printer with Avery 5388
White Index Cards
Template paper

2

In your printer settings, under Page Sizing and Handling select Actual Size

- Print on both sides of paper
  - Flip on long edge Flip on short edge

3

If you want to print double sided, we recommend Flip on short edge Orientation:

- Auto portrait/landscape
- Portrait
- Landscape

4

Click Portrait under Orientation

5

Print, punch holes in the corner, and bind together using index card/book ring.