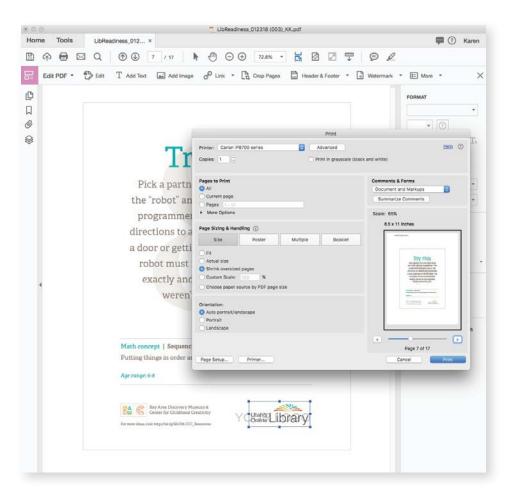

## Printing Instructions – Bookmarks

1

In your printer settings, under Page Sizing and Handing select Actual Size 3

Orientation:

Portrait

Landscape

Auto portrait/landscape

Click Landscape under Orientation