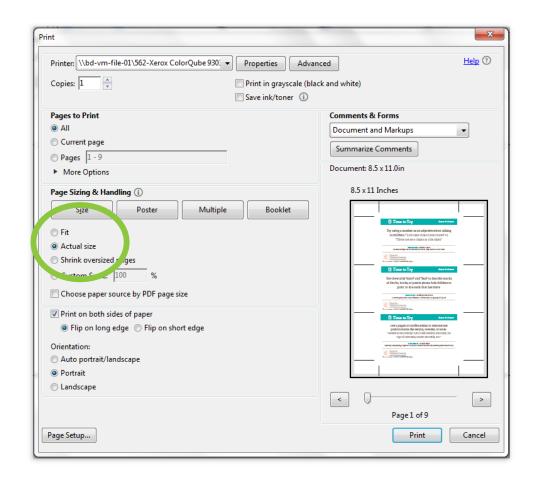

## Printing Instructions – Math Cards

1

Load your printer with Avery 5388
White Index Cards
Template paper

2

In your printer settings, under Page Sizing and Handling select Actual Size

- Print on both sides of paper
  - Flip on long edge Flip on short edge

3

If you want to print double sided, we recommend Flip on short edge Orientation:

- Auto portrait/landscape
- Portrait
- Landscape

4

Click Portrait under Orientation

5

Print, punch holes in the corner, and bind together using index card/book ring.