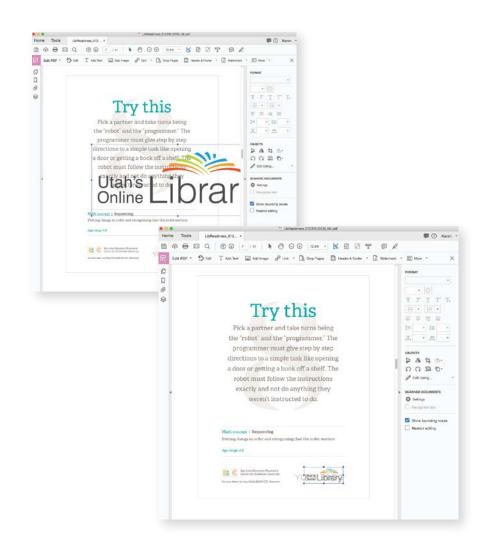

## Logo Instructions

1

Open file in Acrobat and click on Tools

2

Select Edit PDF

3

Select Add Image

4

Upload your logo - JPG or PNG

5

Resize and place over "Your Logo"

6

When you print, the watermark "Your Logo" will not appear