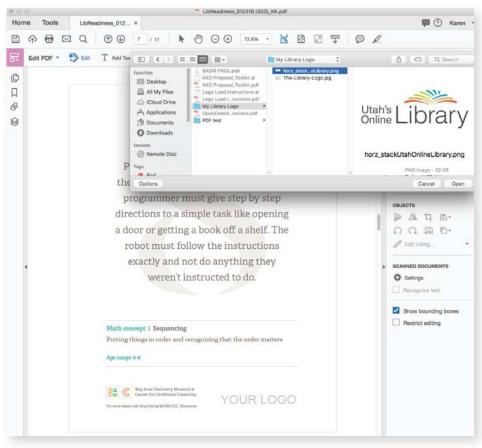

Upload your logo - JPG or PNG

5

Resize and place over "Your Logo"

6

When you print, the watermark "Your Logo" will not appear