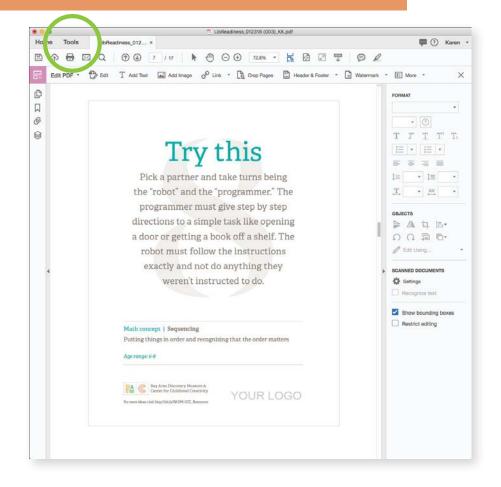

## Logo Instructions

1

Open file in Acrobat and click on Tools

2

Select Edit PDF

3

Select Add Image

4