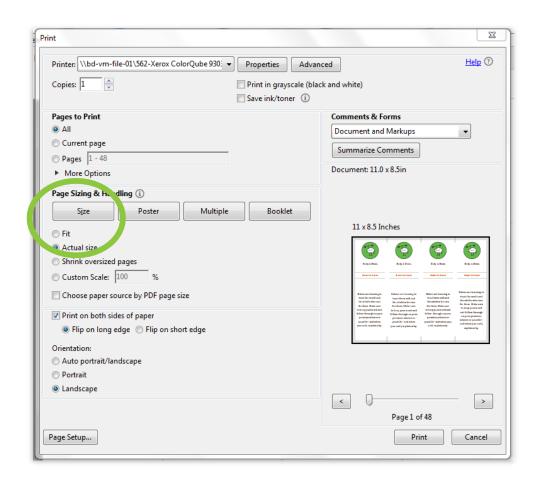

## Printing Instructions – Math Cards

1

Load your printer with Avery 5388
White Index Cards
Template paper

2

In your printer settings, under Page Sizing and Handling select Actual Size

- Print on both sides of paper
  - Flip on long edge Flip on short edge

3

If you want to print double sided, we recommend Flip on short edge Orientation:

- Auto portrait/landscape
- Portrait
- Landscape

4

Click Portrait under Orientation

5

Print, punch holes in the corner, and bind together using index card/book ring.