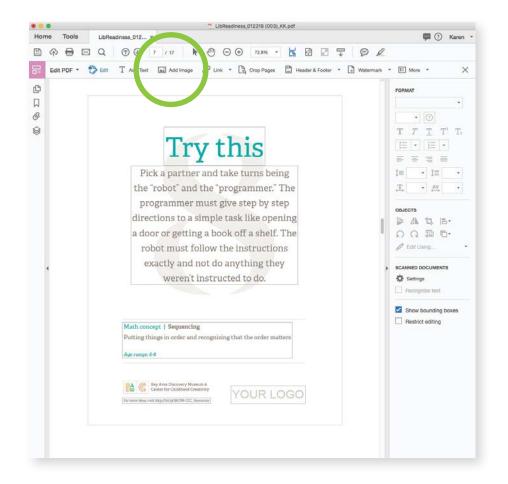

## Logo Instructions

1

Open file in Acrobat and click on Tools

2

Select Edit PDF

3

Select Add Image

4