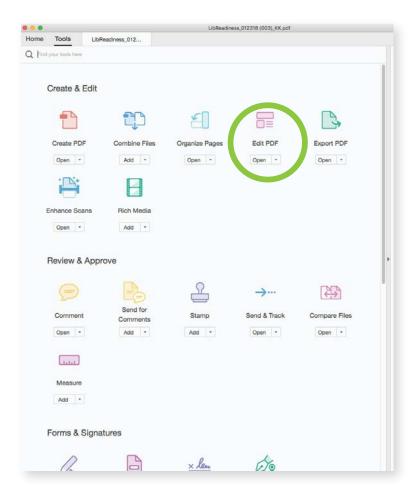

## Logo Instructions

1

Open file in Acrobat and click on Tools

2

Select Edit PDF

3

Select Add Image

4