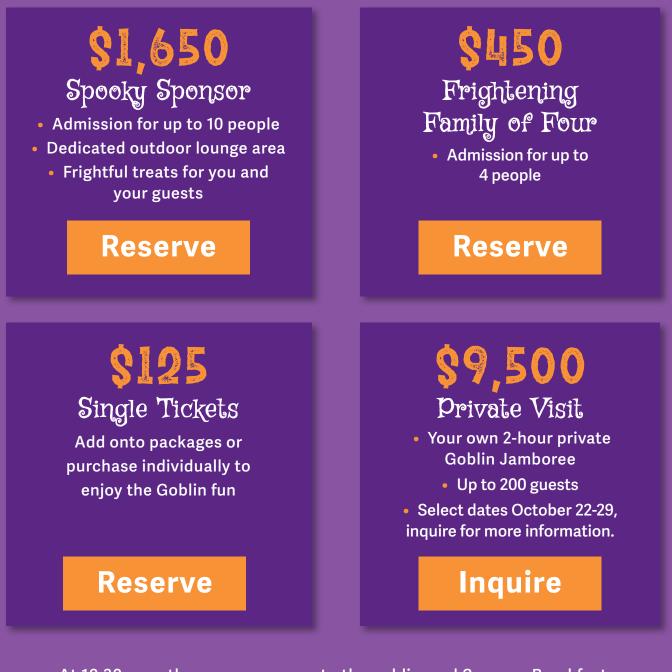

## You're Invited! Sponsor Breakfast XX 6

## Saturday, October 21 8:30 - 10:30 a.m.

Goblin Jamboree raises critical funds for Bay Area Discovery Museum, expanding access to joyful learning opportunities for children and families in our community.



Bay Area Discovery Museum

## All Sponsor 🤃 -Breakfast Attendees Enjoy:

Exclusive, early access to spooky STEAM programming Breakfast, hand-crafted espresso drinks, and a mimosa bar Ghostly tunes to show off dance moves and costumes!



At 10:30 a.m., the museum opens to the public, and Sponsor Breakfast attendees are welcome to continue enjoying the festivities.

Thank you to our Sponsor Breakfast co-chairs:

Genelle Kahan and Ligaya Tichy

Interested in sponsoring Goblin Jamboree? Reach out to events@badm.org.