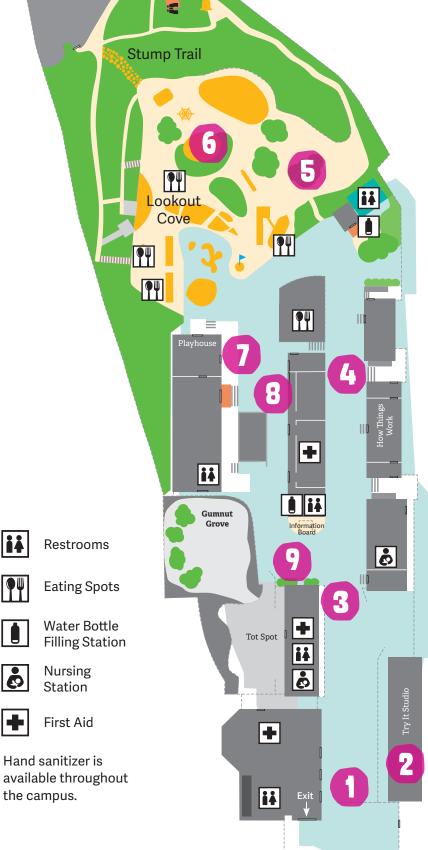

Your entry to Bay Area Discovery Museum constitutes implied consent to be photographed for marketing materials. To opt out, please see the front desk

Bay Area Discovery Museum

- 1. Information
- 2. Art Adventure Guide 9 a.m. - 3:30 p.m.
- 3. Splat Painting with Asé Arts 9 a.m. - 3 p.m.
- 4. The Painter's Place 9 a.m. - 3:30 p.m.
- 5. Rainbow Kitchen 9 a.m. - 3:30 p.m.
- 6. Tissue Paper Tie Dye 9 a.m. - 3:30 p.m.
- **7.** Tats by Tots 9 a.m. - 3:30 p.m.
- 8. Live Music with Wasska Project 11 a.m. - 3 p.m.
- 9. Information