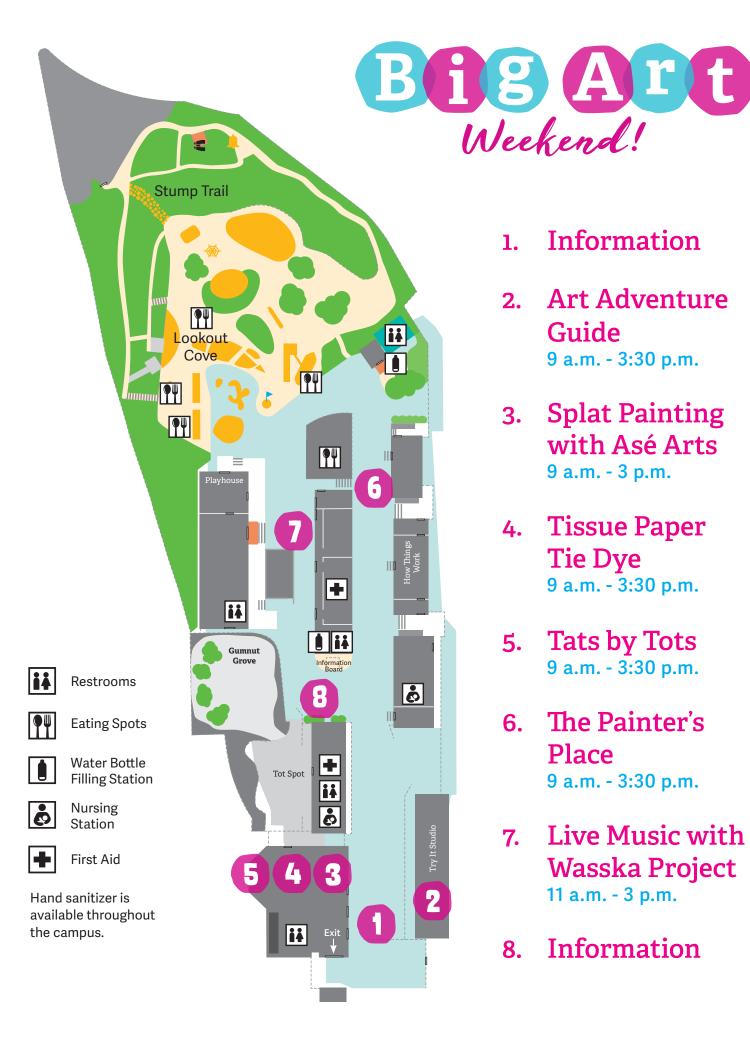

## Bis Art Weekend!

Your entry to Bay Area Discovery Museum constitutes implied consent to be photographed for marketing materials. To opt out, please see the front desk

- Information 1.
- **Art Adventure** 2. Guide 9 a.m. - 3:30 p.m.
- **Splat Painting** 3. with Asé Arts 9 a.m. - 3 p.m.
- **Tissue Paper** Tie Dye 9 a.m. - 3:30 p.m.
- Tats by Tots 5. 9 a.m. - 3:30 p.m.
- The Painter's **Place** 9 a.m. - 3:30 p.m.
- Live Music with Wasska Project 11 a.m. - 3 p.m.
- Information