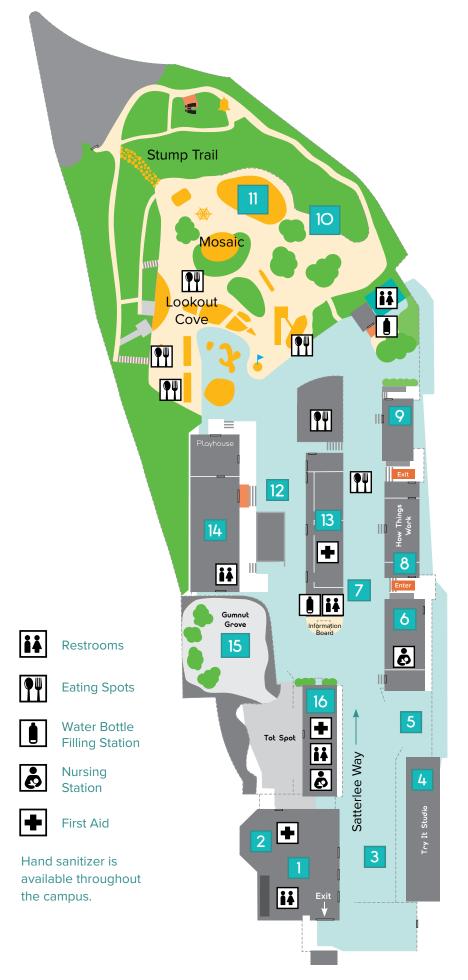

1. Member & Visitor Services Entry/Exit

## 2. Store

Fun and educational toys that focus on learning and creativity

- 3. Play By Ear
- 4. Try It Studio Think, Make, Try® Together
- 5. BADM Beach
- 6. Bay Hall
- 7. Planet Putt-Putt
- 8. How Things Work Reveal the Extraordinary in the Ordinary
- 9. Bean Sprouts Café Full menu available until 3:30 p.m.
- 10. Mud Kitchen
- 11. Giant Instrument Walk
- 12. Imagination Playground
- 13. Art Studios: The Print Shop
- 14. Wobbleland For Children under 42" Tall
- 15. Gumnut Grove Adventure Through the Treetops
- 16. Tot Spot Place Wonder Within Reach For Children under 42" Tall