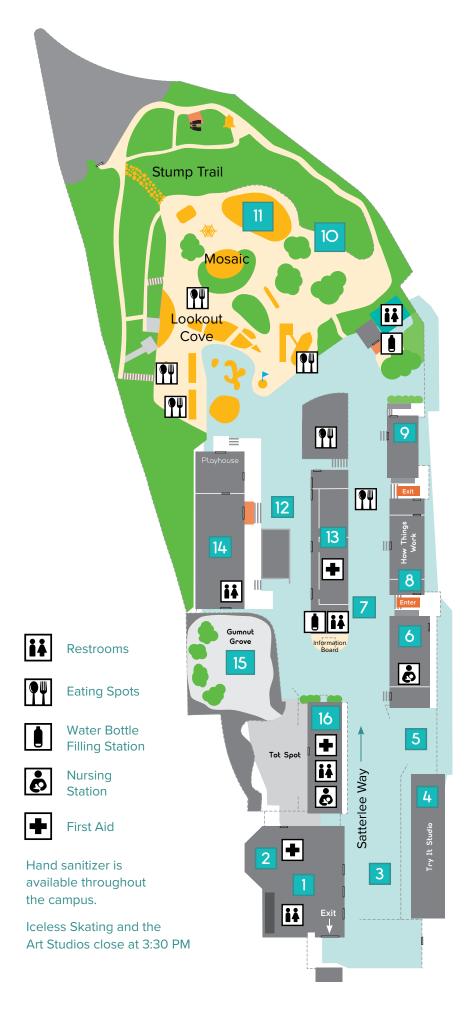

- Member & Visitor Services Entry/Exit
- 2. Store

Fun and educational toys that focus on learning and creativity

- 3. Play By Ear
- 4. Try It Studio
  Think, Make, Try® Together
- 5. BADM Beach
- 6. Bay Hall
- 7. Planet Putt-Putt
- 8. How Things Work
  Reveal the Extraordinary in the Ordinary
- Bean Sprouts Café
   Full menu available until 3:30 p.m.
- 10. Mud Kitchen
- 11. Giant Instrument Walk
- 12. Imagination Playground
- 13. Art Studios: The Print Shop
- 14. Iceless Skating Rink
- 15. Gumnut Grove
  Adventure Through the Treetops
- 16. Tot Spot Place Wonder Within Reach For Children under 42" Tall