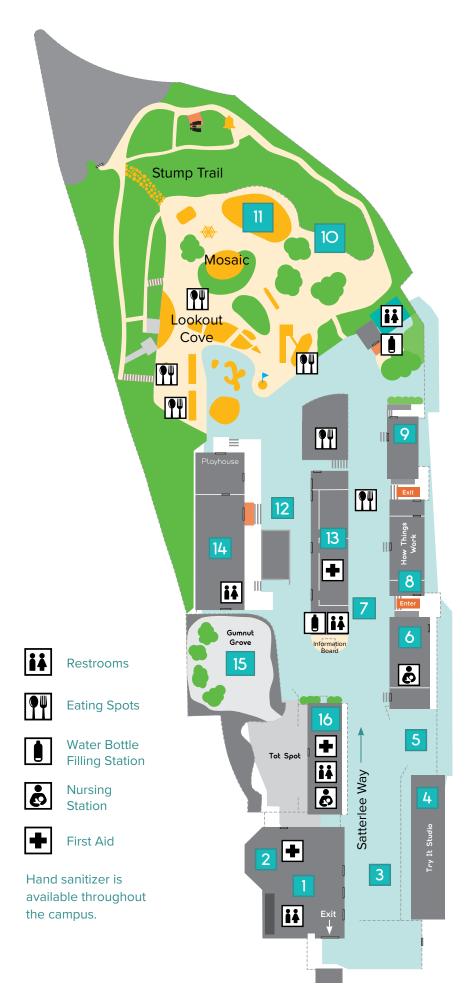

- Member & Visitor Services Entry/Exit
- 2. Store

Fun and educational toys that focus on learning and creativity

- 3. Play By Ear
- 4. Try It Studio
  Think, Make, Try® Together
- 5. BADM Beach
- 6. Bay Hall
- 7. Planet Putt-Putt
- 8. How Things Work
  Reveal the Extraordinary in the Ordinary
- Bean Sprouts Café
   Full menu available until 3:30 p.m.
- 10. Mud Kitchen
- 11. Giant Instrument Walk
- 12. Imagination Playground
- 13. Art Studios: The Print Shop
- 14. Iceless SkatingOpens November 16
- 15. Gumnut Grove
  Adventure Through the Treetops
- 16. Tot Spot Place Wonder Within Reach For Children under 42" Tall