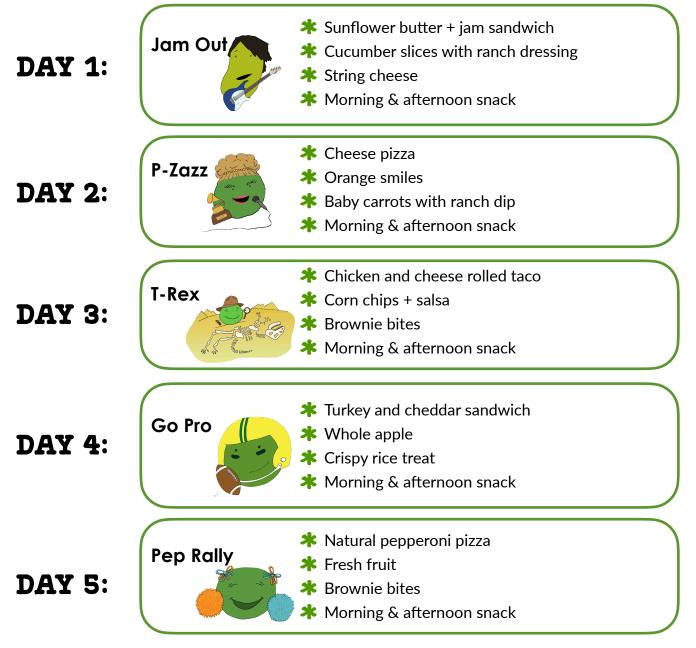

## 2024 Week Long Camp Lunch Menu Bay Area Discovery Museum

Each day's offering includes a fresh entrée, a morning & afternoon snack, side(s), and a bottle of water.

- Options subject to change based on product availability.
- Food Allergy Friendly: All offerings are peanut and tree nut free, gluten-free substitutions are available, and we are hapPEA to accommodate other food allergies/intolerances.