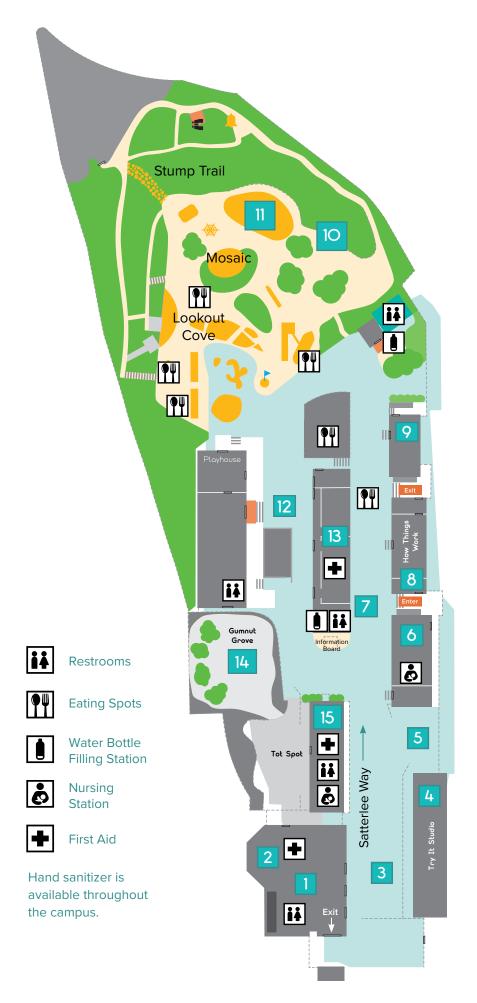

- Member & Visitor Services Entry/Exit
- 2. Store

Fun and educational toys that focus on learning and creativity

- 3. Play By Ear
- 4. Try It Studio
  Think, Make, Try® Together
- 5. BADM Beach
- 6. Bay Hall
- 7. Planet Putt-Putt
- 8. How Things Work
  Reveal the Extraordinary in the Ordinary
- Bean Sprouts Café
   Full menu available until 3:30 p.m.
- 10. Mud Kitchen
- 11. Giant Instrument Walk
- 12. Imagination Playground
- 13. Art Studios: Wire Wonders
- 14. Gumnut Grove
  Adventure Through the Treetops
- 15. Tot Spot

Place Wonder Within Reach For Children under 42" Tall