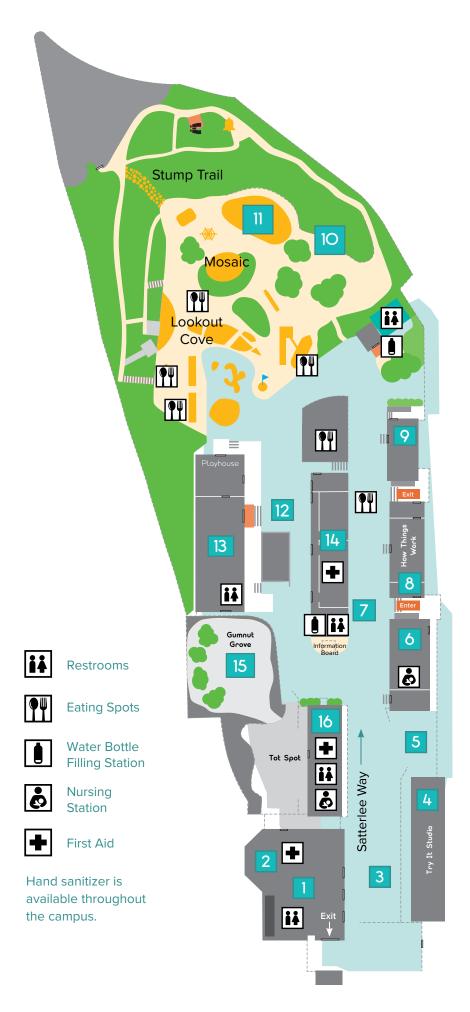

- Member & Visitor Services Entry/Exit
- 2. Store

Fun and educational toys that focus on learning and creativity

- 3. Play By Ear
- 4. Try It Studio
  Think, Make, Try® Together
- 5. BADM Beach
- 6. Bay Hall
- 7. Planet Putt-Putt
- 8. How Things Work
  Reveal the Extraordinary in the Ordinary
- Bean Sprouts Café
   Full menu available until 3:30 p.m.
- 10. Mud Kitchen
- 11. Giant Instrument Walk
- 12. Imagination Playground
- 13. Wobbleland

  For Children under 42" Tall
- 14. Art Studios: Wire Wonders
- 15. Gumnut Grove
  Adventure Through the Treetops
- 16. Tot Spot Place Wonder Within Reach For Children under 42" Tall