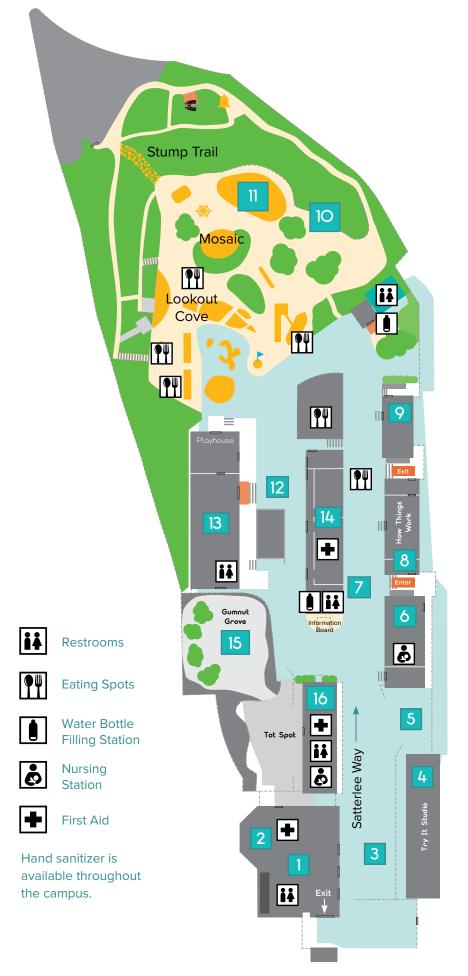

1. Member & Visitor Services Entry/Exit

## 2. Store

Fun and educational toys that focus on learning and creativity

- 3. Woodshop Think, Make, Try® Together
- 4. Try It Studio Think, Make, Try® Together
- 5. BADM Beach
- 6. Bay Hall
- 7. Planet Putt-Putt
- 8. How Things Work Reveal the Extraordinary in the Ordinary
- 9. Bean Sprouts Café Full menu available until 3:30 p.m.
- 10. Mud Kitchen
- 11. Giant Instrument Walk
- 12. Imagination Playground
- 13. Wobbleland For Children under 42" Tall
- 14. Art Studios: Wire Wonders
- 15. Gumnut Grove Adventure Through the Treetops
- 16. Tot Spot Place Wonder Within Reach For Children under 42" Tall